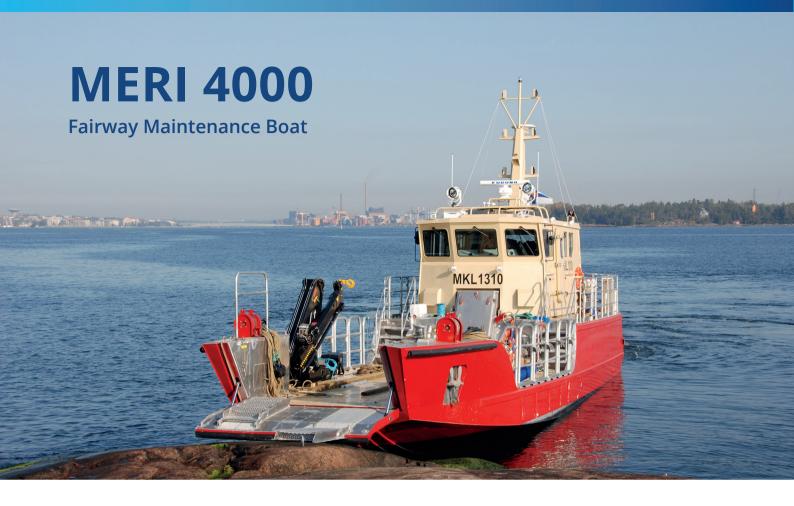

Meri 4000 is a work boat class that combines sufficient lifting capacity and high-speed travel. We have three units stationed mainly on the coast.

## **VESSEL DIMENSIONS**

| LOA                     | 18 m       |
|-------------------------|------------|
| Breadth                 | 5 m        |
| Max. draft              | 1.07 m     |
| Working deck dimensions | 28 m²      |
| Tonnage                 | 11 t       |
| Main engines            | 2 x 368 kW |
| Speed                   | 20 kn      |
| Bow door breadth        | 2.5 m      |
| Fuel tank               | 2000 l     |
|                         |            |

## **EQUIPMENT AND DEVICES**

- Deck crane 7.7 tnm (lifts 1,700 kg from a distance of 3.5 m and 900 kg from a distance of 7 m), winch and man basket.
- Navigation equipment include, for example, radar, chart plotter, AIS, GPS receiver, satellite compass, sonar, VHF.