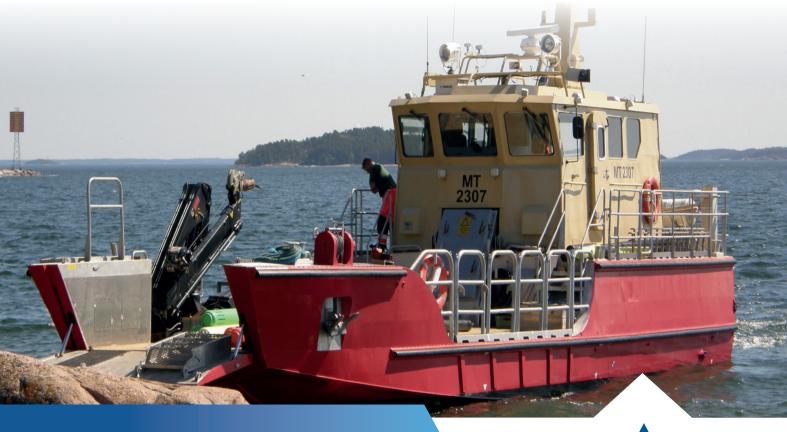

## FAIRWAY MAINTENANCE BOAT MERI 4000

Meri 4000 is a work boat class that combines sufficient lifting capacity and high-speed travel. We have three units stationed mainly on the coast.

## **VESSEL DIMENSIONS**

| LOA                     | 18 m       |
|-------------------------|------------|
| Breadth                 | 5 m        |
| Max. draft              | 1.07 m     |
| Working deck dimensions | 28 m²      |
| Tonnage                 | 11 t       |
| Main engines            | 2 x 368 kW |
| Speed                   | 20 kn      |
| Bow door breadth        | 2.5 m      |
| Fuel tank               | 2000 l     |
|                         |            |

## **EQUIPMENT AND DEVICES**

- Deck crane 7.7 tnm (lifts 1,700 kg from a distance of 3.5 m and 900 kg from a distance of 7 m), winch and man basket.
- Navigation equipment include, for example, radar, chart plotter, AIS, GPS receiver, satellite compass, sonar, VHF